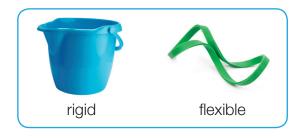

## **Properties of Materials**

Materials have different properties or characteristics. Some can be **hard** or **soft**. Some can be **rigid** or **flexible**. Some can be **transparent** or **opaque**.