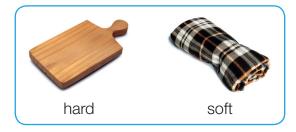

## **Properties of Materials**

Materials have different properties or characteristics. Some can be **hard** or **soft**. Some can be **rigid** or **flexible**. Some can be **transparent** or **opaque**.