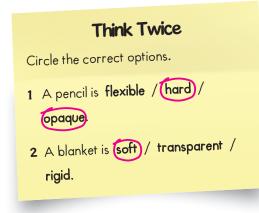

## **Properties of Materials**

Materials have different properties or characteristics. Some can be **hard** or **soft**. Some can be **rigid** or **flexible**. Some can be **transparent** or **opaque**.