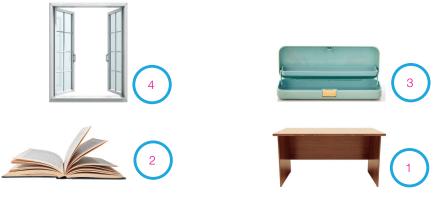

Match the words and pictures. Then say.

2 Listen, read, and number.

**Objects** can be made of one or more **materials**. For example:

- 1 Desks can be made of wood.
- 2 Books can be made of paper.
- 3 Pencil cases can be made of **plastic**.
- 4 Windows are made of glass.