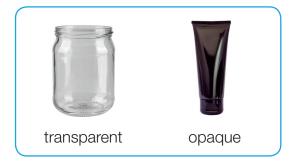

## **Properties of Materials**

Materials have different properties or characteristics. Some can be **hard** or **soft**. Some can be **rigid** or **flexible**. Some can be **transparent** or **opaque**.