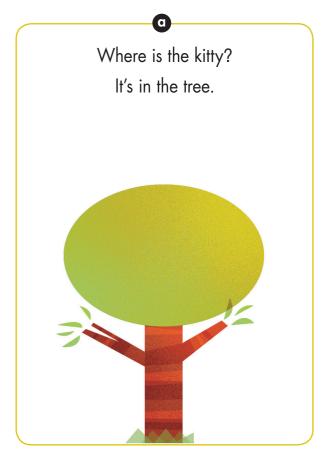

Come back, Angel!

There she is! She's in front of the supermarket!

Here's your kitty, Peggy!

Thank you very much!

Oh, Angel, you got a fish? OK... Just today!

• The kitty is next to the bookstore.

True False

**6** Angel is behind a tree.

• The little cat is in front of the toy store.

**d** A fireman rescues the kitty.