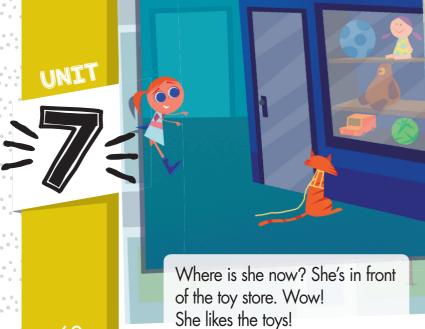

#### Read and listen.

This is Peggy. She has a kitty. How fun! Wait! Oh, no! Come back, Angel! Where is she? She's up in the tree! Stop! Please stop, kitty! Come back!

Where is she now? She's next to the bookstore.

Come back, Angel!

There she is! She's in front of the supermarket!

Here's your kitty, Peggy!

Thank you very much!

Oh, Angel, you got a fish? OK... Just today!

• The kitty is next to the bookstore.

True False