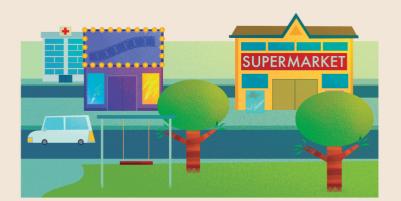

#### Read and listen.

This is Peggy. She has a kitty. How fun! Wait! Oh, no! Come back, Angel! Where is she? She's up in the tree! Stop! Please stop, kitty! Come back!

Where is she now? She's next to the bookstore.

Come back, Angel!

There she is! She's in front of the supermarket!

Here's your kitty, Peggy!

Thank you very much!

Oh, Angel, you got a fish? OK... Just today!

• The kitty is next to the bookstore.

True False

**6** Angel is behind a tree.

• The little cat is in front of the toy store.

**d** A fireman rescues the kitty.