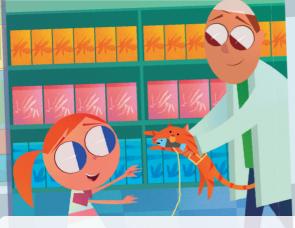

Come back, Angel!

There she is! She's in front of the supermarket!

Here's your kitty, Peggy!

Thank you very much!

Oh, Angel, you got a fish? OK... Just today!

• The kitty is next to the bookstore.

True False