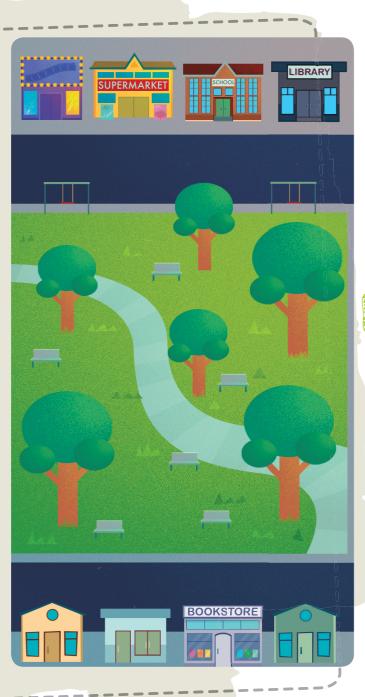

# AROUND TOWN

Listen and point.

school

park

supermarket

bookstore

library

movie theater

# Rock Around the Town!

• Let's rock around the town today. We're in front of the

bookstore / school .

Hey, hey! It's next to the

library / firehouse.

Let's play!

Let's rock around the town!

**b** Let's rock around the town today. We're across from the

movie theater / park.

Hey, hey!

It's behind the

bookstore / supermarket.

Let's play!

Let's rock around the town.

Workbook

Page 25

UNIT

- We're <u>in</u> <u>front</u> <u>of</u> the school.
- The school is \_\_\_\_\_ the library.
- We're \_\_\_\_\_ the park.
- d The park is \_\_\_\_\_ the bookstore.

## Ask and answer.

What's in front of the park?

# 2 Look and complete.

- Where \_\_\_\_\_ the movie theater? \_\_\_\_ the supermarket.
- **b** \_\_\_\_\_\_ is the hospital? \_\_\_\_\_ the movie theater.
- c \_\_\_\_\_ the park? It's \_\_\_\_ the supermarket.