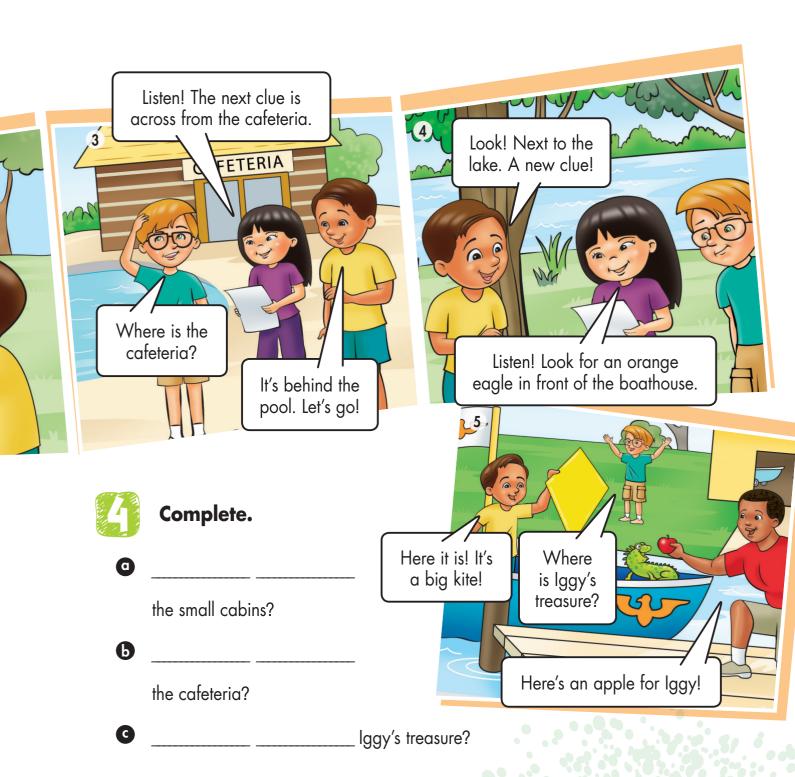

# 2 Look and complete.

- Where \_\_\_\_\_ the movie theater? \_\_\_\_ the supermarket.
- **b** \_\_\_\_\_\_ is the hospital? \_\_\_\_\_ the movie theater.
- c \_\_\_\_\_ the park? It's \_\_\_\_ the supermarket.